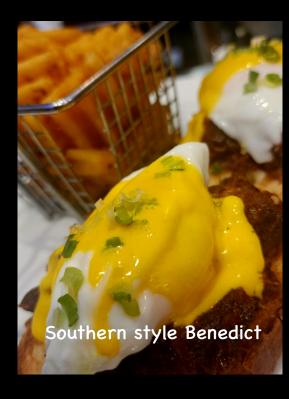

#### 3. SOUTHERN STYLE EGGS BENEDICT \$21.50

Grilled chiabata bread topped with pulled pork, two poached eggs, hollandaise sauce and scallions. Served with waffle fries