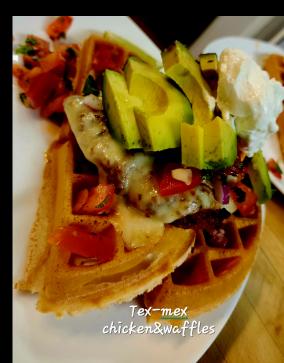

## 2. TEX-MEX CHICKEN AND WAFFLES \$21.60

belgian waffle topped with fried chicken cutlet, pepper jack cheese, pico de Gallo, sliced avocado and sour cream. Served with waffle fries